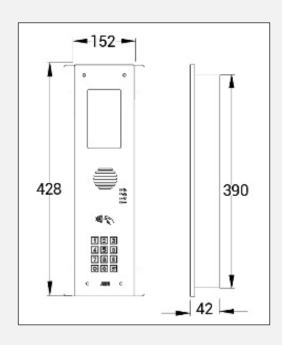

**MULTI-LITE-FBK-4GE** (Europe) MULTI-LITE-FBK-4GA (USA) MULTI-LITE-FBK-4GSA (Australia & NZ)

- Flush model in marine grade stainless steel, with gloss black acrylic faceplate, with keypad.
- Flush mounted version for apartments.
- Features an illuminated nameplate with led indicators and illuminated keypad.
- Prox reader comes as standard.