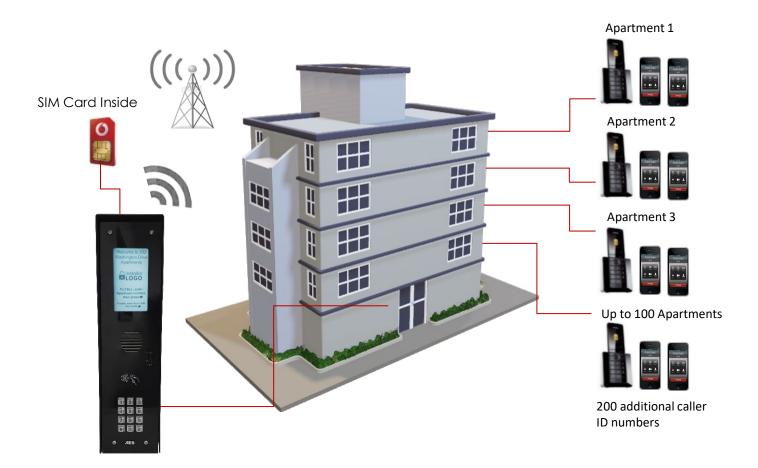

### Multi Family Intercom

- Multi apartment / multi resident wireless cellular intercom.
- 4G LTE capable.
- Up to 30 family using illuminated directory screen, or up to 100 family direct dialling from the keypad.
- Programmable remotely by free APP.
- Store visitor codes by APP.
- Prox card access options available.

MULTI-LITE-IMPK-4GE (Europe) MULTI-LITE-IMPK-4GA (USA) MULTI-LITE-IMPK-4GSA (Australia & NZ)

- Multicom Lite & Prox 4G GSM multi-apartment intercom in imperial finish with built in prox card reader.
- Wall mounted version for apartments.
- Sleek, all black panel, constructed from marine grade stainless steel, powder coated aluminium hood and gloss black toughened acrylic faceplate.
- Features an illuminated nameplate with led indicators and illuminated keypad.