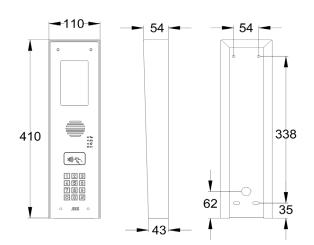

MULTI-LITE-IMPK-4GE (Europe) MULTI-LITE-IMPK-4GA (USA) MULTI-LITE-IMPK-4GSA (Australia & NZ)

- Multicom Lite & Prox 4G GSM multi-apartment intercom in imperial finish with built in prox card reader.
- Wall mounted version for apartments.
- Sleek, all black panel, constructed from marine grade stainless steel, powder coated aluminium hood and gloss black toughened acrylic faceplate.
- Features an illuminated nameplate with led indicators and illuminated keypad.