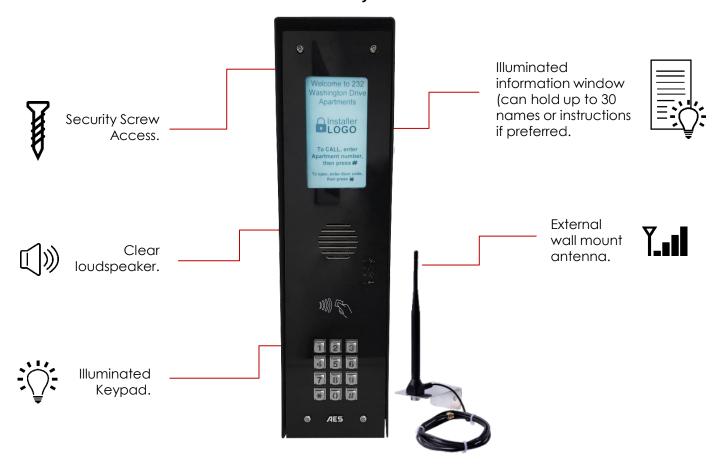

### Multi Family Intercom

- Multi apartment / multi resident wireless cellular intercom.
- 4G LTE capable.
- Up to 30 family using illuminated directory screen, or up to 100 family direct dialling from the keypad.
- Programmable remotely by free APP.
- Store visitor codes by APP.
- Prox card access options available.

MULTI-LITE-IMPK-4GE (Europe) MULTI-LITE-IMPK-4GA (USA) MULTI-LITE-IMPK-4GSA (Australia & NZ)

- Multicom Lite & Prox 4G GSM multi-apartment intercom in imperial finish with built in prox card reader.
- Wall mounted version for apartments.
- Sleek, all black panel, constructed from marine grade stainless steel, powder coated aluminium hood and gloss black toughened acrylic faceplate.
- Features an illuminated nameplate with led indicators and illuminated keypad.

**MULTI-LITE-FBK-4GE** (Europe) MULTI-LITE-FBK-4GA (USA) MULTI-LITE-FBK-4GSA (Australia & NZ)

- Flush model in marine grade stainless steel, with gloss black acrylic faceplate, with keypad.
- Flush mounted version for apartments.
- Features an illuminated nameplate with led indicators and illuminated keypad.
- Prox reader comes as standard.