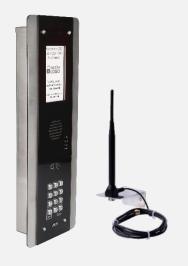

### Multi Family Intercom

- Multi apartment / multi resident wireless cellular intercom.
- 4G LTE capable.
- Up to 30 family using illuminated directory screen, or up to 100 family direct dialling from the keypad.
- Programmable remotely by free APP.
- Store visitor codes by APP.
- Prox card access options available.

MULTI-LITE-IMPK-4GE (Europe) MULTI-LITE-IMPK-4GA (USA) MULTI-LITE-IMPK-4GSA (Australia & NZ)

- Multicom Lite & Prox 4G GSM multi-apartment intercom in imperial finish with built in prox card reader.
- Wall mounted version for apartments.
- Sleek, all black panel, constructed from marine grade stainless steel, powder coated aluminium hood and gloss black toughened acrylic faceplate.
- Features an illuminated nameplate with led indicators and illuminated keypad.