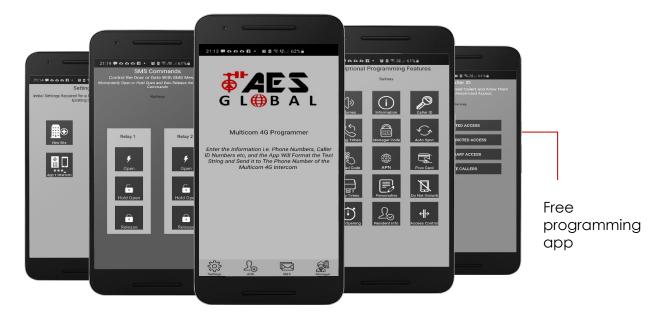

### Multi Family Intercom

- Multi apartment / multi resident wireless cellular intercom.
- 4G LTE capable.
- Up to 30 family using illuminated directory screen, or up to 100 family direct dialling from the keypad.
- Programmable remotely by free APP.
- Store visitor codes by APP.
- Prox card access options available.